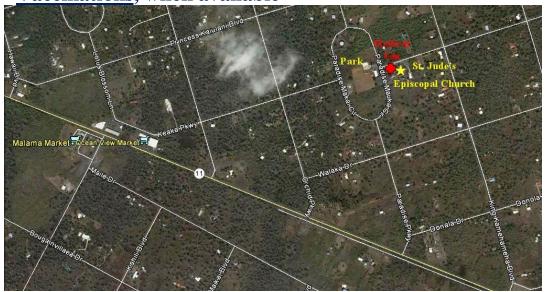

St. Jude's Church

Located in Lower Parking Lot of St. Jude's Episcopal Church

The southeast Corner of Keaka Pkwy and Paradise Circle

St. Jude's Episcopal Church 92-8606 Paradise Circle Ocean View, HI 96737