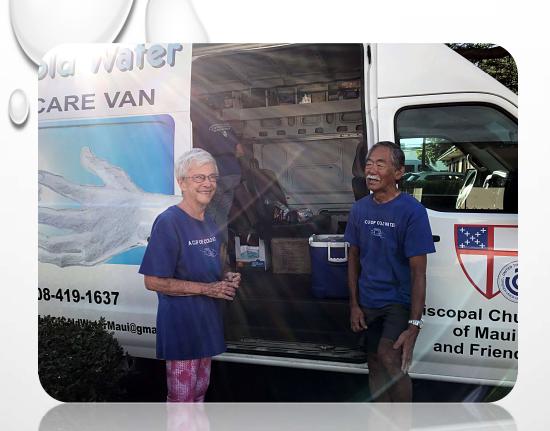

## A CUP OF COLD WATER

2019 ANNUAL REPORT

'Loving response to Maui's neediest'

What does it mean to help? To help we must be aware of the other needs. We must be aware of how to offer help. We must be aware of how needs change.

A Cup of Cold Water's first Run was in October 2013, pulling away from Trinity parking lot with a blessing from Father Austin Murray and the congregation. Many people helped Keku Akana's dream of a shared ministry among the four Episcopal Churches on Maui helping the needy on Maui, with the Episcopal Diocese of Hawaii helping and supporting ACCW. What did people need? The basic elements of living; water, food, clothing and compassion. What help was needed to sustain this effort? That we volunteers were also fed internally with God's wisdom and strength, that we were people of faith, action and love. Then we would understand what help was needed.

Delivering the basic needs of comfort to the neediest of Maui's people.

water, nutrition, clothing and

July 25th • July 31st, 2019 Rotary Club of Lahaina Sunset holds clothing drive for A Cup of Cold Water